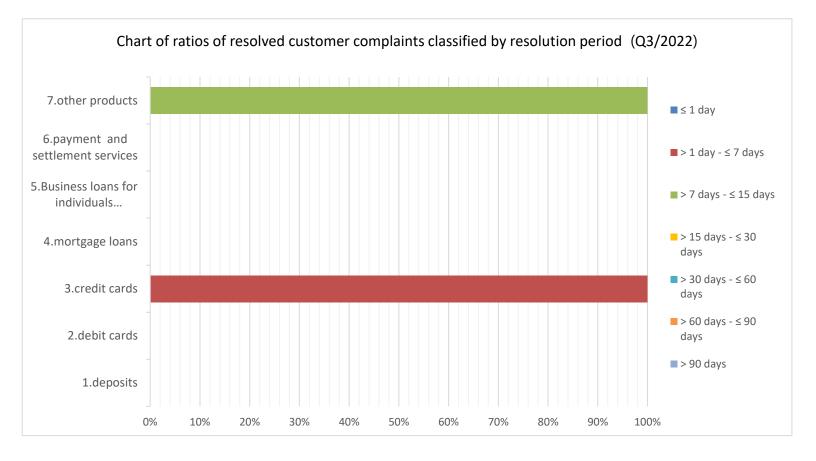

### 3. Ratio of Resolved Customer Complaints Classified by Resolution Period

Remark There were 2 customers complaint in Q3/2022.