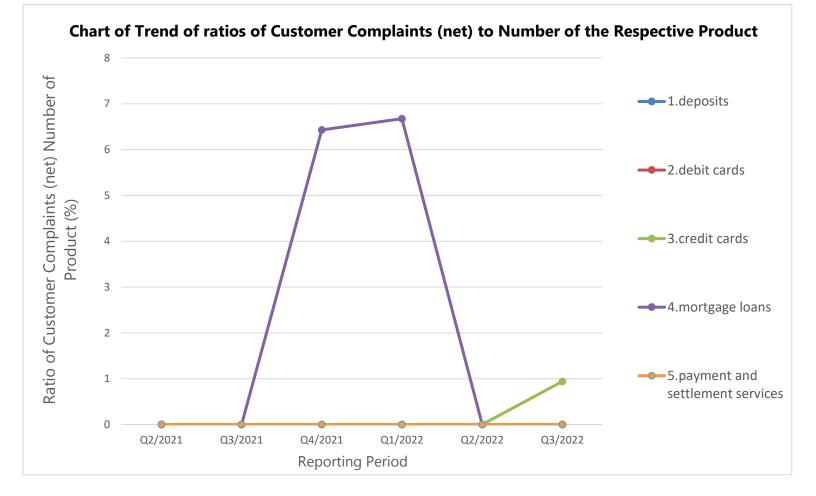

## 2. Trend of Ratios of Customer Complaints (net) to Number of the Respective Products – top 5 products with the Highest Customer Complaints

#### <u>Remark</u>

- There was no customer complaint Q2/2021.
- There was no customer complaint Q3/2021.
- Since the ratio of customer complaints of particular product was closed to 0% and cannot be clearly shown on the chart, the Bank scaled up the ratio by multiplying them by 100. Therefore, the Q4/2021 Mortgage Loan Ratio was 0.06430868%. The Chart indicated the ratios of 6.431%.
- Since the ratio of customer complaints of particular product was closed to 0% and cannot be clearly shown on the chart, the Bank scaled up the ratio by multiplying them by 100. Therefore, the Q1/2022 Mortgage Loan Ratio was 0.066755674%. The Chart indicated the ratios of 6.675%.
- There was no customer complaint Q2/2022.

 Since the ratio of customer complaints of particular product was closed to 0% and cannot be clearly shown on the chart, the Bank scaled up the ratio by multiplying them by 100. Therefore, the Q3/2022 Mortgage Loan Ratio was 0.009407338%. The Chart indicated the ratios of 0.9407338%.