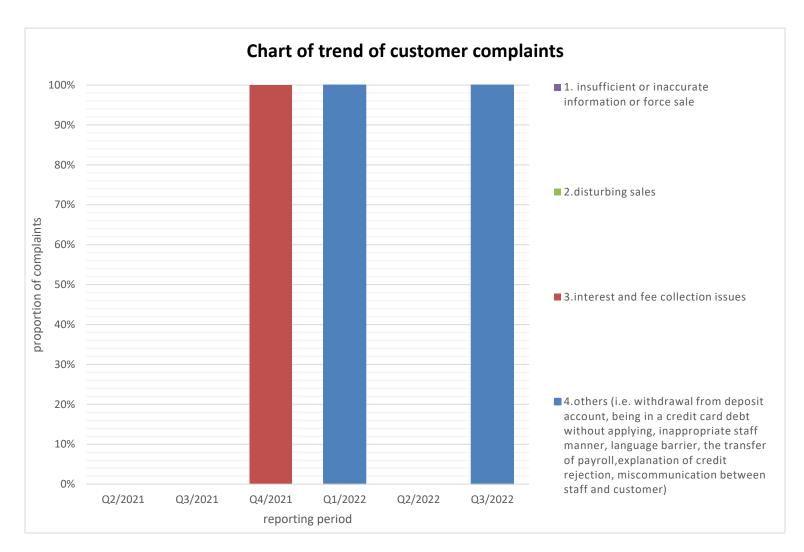

## **1. Trend of Customer Complaints**

#### <u>Remark</u>

- There was no customer complaint in Q2/2021.
- There was no customer complaint in Q3/2021.
- There was 1 customer complaint (net) in Q4/ 2021 under Item "Interest and Fee Collection Issue", the Chart indicates the ratio of 100%.
- There was 1 customer complaint (net) in Q1/2022 under Item "Others", the Chart indicates the ratio of 100%.
- There was no customer complaint in Q2/2022.

- There were 2 customers complaint (net) in Q3/ 2022 under Item "Others", the Chart indicates the ratio of 100%.