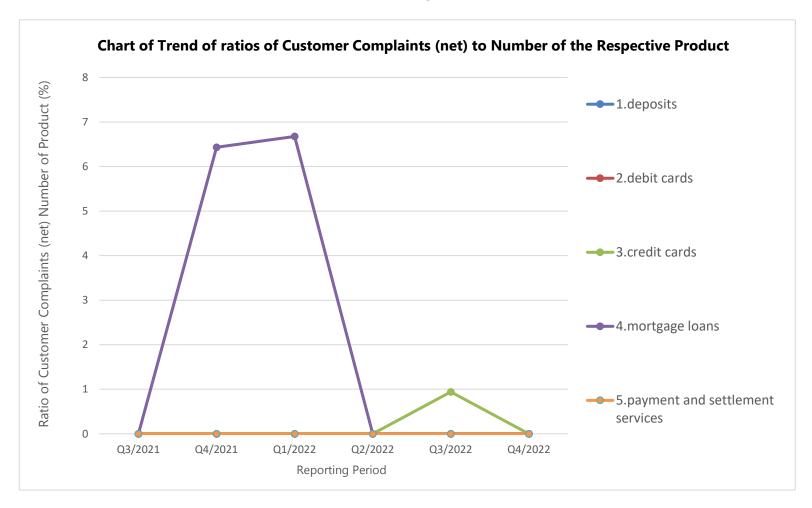

## 2. Trend of Ratios of Customer Complaints (net) to Number of the Respective Products – top 5 products with the Highest Customer Complaints

#### Remark

- There was no customer complaint in Q3/2021.
- Since the ratio of customer complaints of particular product was closed to 0% and cannot be clearly shown on the chart, the Bank scaled up the ratio by multiplying them by 100. Therefore, the Q4/2021 Mortgage Loan Ratio was 0.06430868%. The Chart indicated the ratios of 6.431%.
- Since the ratio of customer complaints of particular product was closed to 0% and cannot be clearly shown on the chart, the Bank scaled up the ratio by multiplying them by 100. Therefore, the Q1/2022 Mortgage Loan Ratio was 0.066755674%. The Chart indicated the ratios of 6.675%.
- There was no customer complaint in Q2/2022.
- Since the ratio of customer complaints of particular product was closed to 0% and cannot be clearly shown on the chart, the Bank scaled up the ratio by multiplying them by 100. Therefore,

the Q3/2022 Mortgage Loan Ratio was 0.009407338%. The Chart indicated the ratios of 0.9407338%.

- There was no customer complaint in Q4/2022.