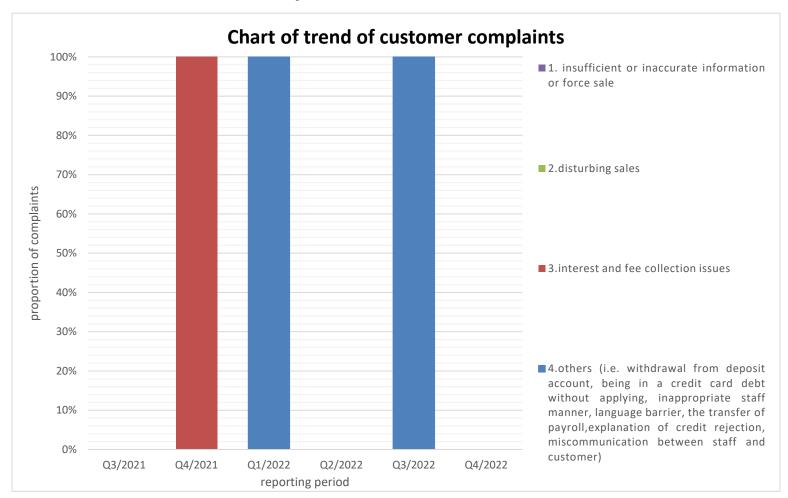

### 1. Trend of Customer Complaints

#### Remark

- There was no customer complaint in Q3/2021.
- There was 1 customer complaint (net) in Q4/2021 under Item "Interest and Fee Collection Issue", the Chart indicates the ratio of 100%.
- There was 1 customer complaint (net) in Q1/2022 under Item "Others", the Chart indicates the ratio of 100%.
- There was no customer complaint in Q2/2022.
- There were 2 customers complaint (net) in Q3/ 2022 under Item "Others", the Chart indicates the ratio of 100%.

There was no customer complaint in Q4/2022.